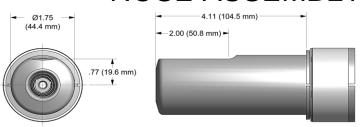

## **GAGE BILT**

MADE in USA

44766 Centre Court Clinton Twp. MI 48038 USA Ph: +1 (586) 226-1500 Fax: +1 (586) 226-1505 solutions@gagebilt.com / www.gagebilt.com

|                          | Туре: | Fastener:                        | Recommended Tool: |
|--------------------------|-------|----------------------------------|-------------------|
| Self-Releasing<br>1/2" Ø |       | sing C50L®                       | GB2620            |
| Ref.<br>No.              | Qty.  | Description                      | 16-2620-41        |
| 1                        | 1     | Anvil                            | 11601             |
| 2                        | 1     | Collet Assembly (Inc. 9,10 & 11) | 21600             |
| 3                        | 1     | Jaw Set                          | 31601             |
| 4                        | 1     | Follower                         | 41605             |
| 5                        | 1     | Spring                           | 51601             |
| 6                        | 1     | Spacer                           | 55016             |
| 7                        | 3     | O'Ring                           | 406455            |
| 8                        | 1     | Sleeve                           | 61613             |
| 9                        | 1     | Release & Ejector Kit            | 81600             |
| 10                       | 1     | Ball Lock Assembly               | 54501             |
| 11                       | 1     | Set Screw                        | 51605             |
| 12                       | 1     | Retaining Ring                   | 402259            |
| 13                       | 1     | Sleeve-Collet Lock               | 61602             |