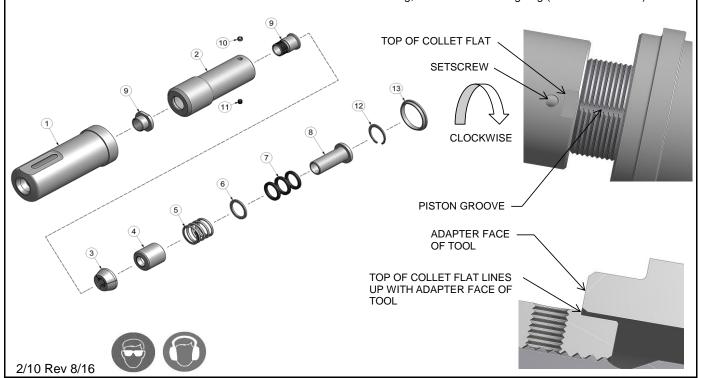

## NOSE ASSEMBLY DATA SHEET

- 1. Ensure Piston is in full forward position.
- 2. Disconnect tool control cord.
- Slide sleeve (13) over collet. Screw assembled collet onto piston until top of collet flat lines up with adapter face of tool.
- 4. If Collet Lock (10) is not in Piston groove, continue to turn 1/4 turn clockwise, or less, until lock engages groove.
- 5. Tighten Set Screw (11).
- Slide Anvil (1) over assembled Collet. Install Split Ring, Sleeve and retaining ring (furnished with tool).

## **GAGE BILT**

MADE in USA

44766 Centre Court Clinton Twp. MI 48038 USA Ph: +1 (586) 226-1500 Fax: +1 (586) 226-1505 solutions@gagebilt.com / www.gagebilt.com

|                          | Туре: | Fastener:                        | Recommended Tool: |
|--------------------------|-------|----------------------------------|-------------------|
| Self-Releasing<br>1/2" Ø |       | sing C50L®                       | GB2620            |
| Ref.<br>No.              | Qty.  | Description                      | 16-2620-41        |
| 1                        | 1     | Anvil                            | 11601             |
| 2                        | 1     | Collet Assembly (Inc. 9,10 & 11) | 21600             |
| 3                        | 1     | Jaw Set                          | 31601             |
| 4                        | 1     | Follower                         | 41605             |
| 5                        | 1     | Spring                           | 51601             |
| 6                        | 1     | Spacer                           | 55016             |
| 7                        | 3     | O'Ring                           | 406455            |
| 8                        | 1     | Sleeve                           | 61613             |
| 9                        | 1     | Release & Ejector Kit            | 81600             |
| 10                       | 1     | Ball Lock Assembly               | 54501             |
| 11                       | 1     | Set Screw                        | 51605             |
| 12                       | 1     | Retaining Ring                   | 402259            |
| 13                       | 1     | Sleeve-Collet Lock               | 61602             |