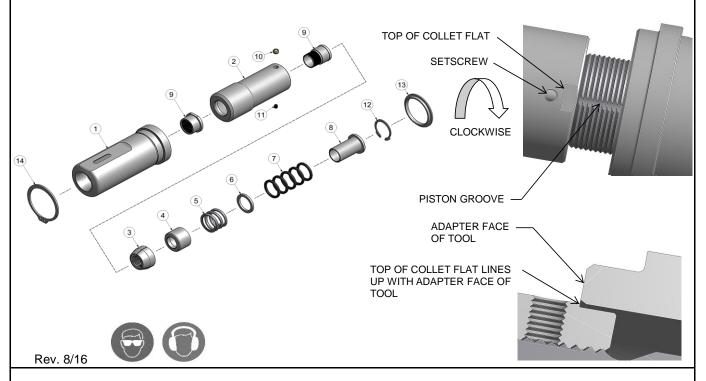

## NOSE ASSEMBLY DATA SHEET

- 1. Ensure Piston is in full forward position.
- 2. Disconnect tool control cord.
- Screw assembled Collet onto Piston until top of collet flat lines up with Adapter face of tool.
- 4. If Collet Lock (10) is not in Piston groove, continue to turn 1/4 turn, or less until lock engages groove.
- 5. Tighten Set Screw (11) on (new noses).
- 6. Slide Anvil (1) over assembled Collet. Install Split Ring, Sleeve (furnished with tool) and Retaining Ring (14).

## **GAGE BILT**

MADE in USA

44766 Centre Court Clinton Twp. MI 48038 USA Ph: +1 (586) 226-1500 Fax: +1 (586) 226-1505 solutions@gagebilt.com / www.gagebilt.com

|             | Type:               |                              | Fastener:                    | Recommended Tool: GB585                 |
|-------------|---------------------|------------------------------|------------------------------|-----------------------------------------|
| Sel         | lf-Releas<br>3/4" Ø | ing                          | C50L®                        | Alternate Tools: Model 585 or Model 586 |
| Ref.<br>No. | Qty.                | 1                            | Description                  | 24-585-46                               |
| 1           | 1                   | Anvil                        |                              | 12401                                   |
| 2           | 1                   | Collet Assy (Inc. 9,10 & 11) |                              | 22400                                   |
| 3           | 1                   |                              | Jaw Set                      | 32401                                   |
| 4           | 1                   |                              | Follower                     | 42401                                   |
| 5           | 1                   | Spring                       |                              | 52010                                   |
| 6           | 1                   | Spacer                       |                              | 55020                                   |
| 7           | 5                   | O'Ring                       |                              | 400846                                  |
| 8           | 1                   | Sleeve                       |                              | 62006                                   |
| 9           | 1                   | Release & Ejector Kit        |                              | 82400                                   |
| 10          | 1                   | Collet Lock                  |                              | 54502                                   |
| 11          | 1                   | Socket Set Screw             |                              | A-280                                   |
| 12          | 1                   | Retaining Ring               |                              | 402263                                  |
| 13          | 1                   |                              | Sleeve-Collet Lock           | 62402                                   |
| 14          | 1                   |                              | Retaining Ring               | 401027                                  |
| 15          | 1                   |                              | Collet Assy (Inc. 2 thru 11) | 92400                                   |