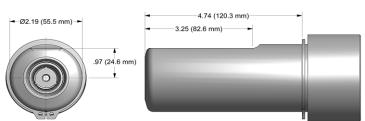

## **GAGE BILT**

MADE in USA

44766 Centre Court Clinton Twp. MI 48038 USA Ph: +1 (586) 226-1500 Fax: +1 (586) 226-1505 solutions@gagebilt.com / www.gagebilt.com

|             | Type:               |                              | Fastener:                    | Recommended Tool: GB585                 |
|-------------|---------------------|------------------------------|------------------------------|-----------------------------------------|
| Sel         | lf-Releas<br>3/4" Ø | ing                          | C50L®                        | Alternate Tools: Model 585 or Model 586 |
| Ref.<br>No. | Qty.                | 1                            | Description                  | 24-585-46                               |
| 1           | 1                   | Anvil                        |                              | 12401                                   |
| 2           | 1                   | Collet Assy (Inc. 9,10 & 11) |                              | 22400                                   |
| 3           | 1                   |                              | Jaw Set                      | 32401                                   |
| 4           | 1                   |                              | Follower                     | 42401                                   |
| 5           | 1                   | Spring                       |                              | 52010                                   |
| 6           | 1                   | Spacer                       |                              | 55020                                   |
| 7           | 5                   | O'Ring                       |                              | 400846                                  |
| 8           | 1                   | Sleeve                       |                              | 62006                                   |
| 9           | 1                   | Release & Ejector Kit        |                              | 82400                                   |
| 10          | 1                   | Collet Lock                  |                              | 54502                                   |
| 11          | 1                   | Socket Set Screw             |                              | A-280                                   |
| 12          | 1                   | Retaining Ring               |                              | 402263                                  |
| 13          | 1                   |                              | Sleeve-Collet Lock           | 62402                                   |
| 14          | 1                   |                              | Retaining Ring               | 401027                                  |
| 15          | 1                   |                              | Collet Assy (Inc. 2 thru 11) | 92400                                   |