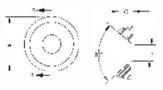

| ITEM<br>NUMBER | DESCRIPTION | Α            | В           | С           |
|----------------|-------------|--------------|-------------|-------------|
| 11SFW0006      | SFW 6       | .437 (11,10) | .143 (3,63) | .100 (2,54) |
| 11SFW0008      | SFW 8       | .510 (12,95) | .171 (4,34) | .115 (2,92) |
| 11SFW0010      | SFW 10      | .575 (14,61) | .196 (4,98) | .152 (3,86) |
| 11SFW0012      | SFW 12      | .609 (15,47) | .225 (5,75) | .160 (4,06) |
| 11SFW0025      | SFW 25      | .683 (17,35) | .260 (6,61) | .180 (4,57) |