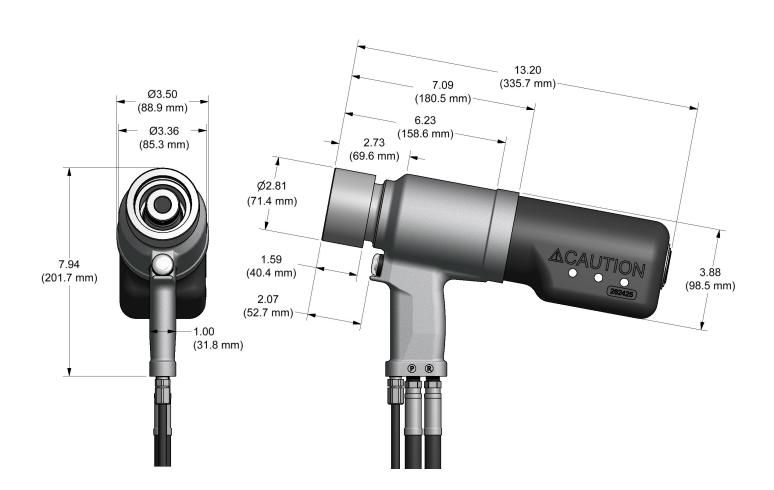

The GB2624PTD is a hydraulic installation tools designed specifically for the efficient installation of 1/2" BOM® fasteners. It weighs approximately 15 lbs. (6.80 kg). and can be operated in any position. It has a 1.687" (4.28cm) fastener stroke and a maximum rated pull load of 30,356 lbs. (135.03kN) @ 6,500 psi. (448 bar).

The GB2624PTD (Electric actuated) installation tool operates on hydraulic pressure developed by the GB947 Powerunit with a maximum pull pressure set at 7,400 psi. (510 bar) and a maximum return pressure set at 3,200 psi. (221 bar). The tool comes equipped with 2 feet (.6 m) of hydraulic hoses and couplings, electric switch and cord.