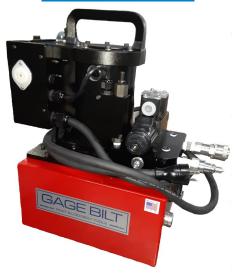

The GB2624PTD (Electric actuated) installation tool operates on hydraulic pressure developed by the GB947 Powerunit with a maximum pull pressure set at 7,400 psi. (510 bar) and a maximum return pressure set at 3,200 psi. (221 bar). The tool comes equipped with 2 feet (.6 m) of hydraulic hoses and couplings, electric switch and cord.

### **GB947 POWERUNIT**

| FASTENER        | DIA. | NOSE ASSEMBLY |
|-----------------|------|---------------|
| BOM®<br>AVBOLT® | 1/2" | BOM16-2624-37 |

BOM® IS A REGISTERED TRADEMARKS OF HOWMET AEROSPACE. AVBOLT® IS A REGISTERED TRADEMARKS OF AVDEL UK LIMITED