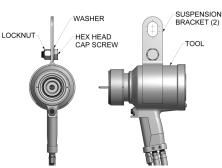

#### SUSPENSION BRACKET

(Sold Separately)

The use of suspension bracket Assembly (A-1800) is strongly recommended as it increases ergonomic flexibility and reduces fatigue for users while installing fasteners.

Suspension Bracket Assembly (A-1800) contains the bracket and hardware as shown in the figure.