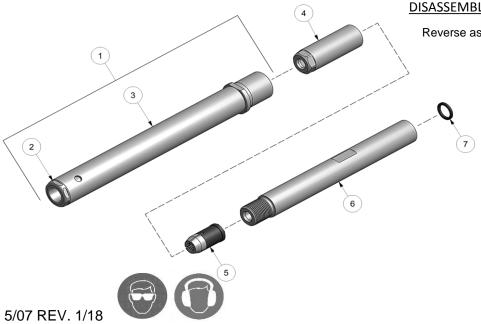

## ASSEMBLY:

Note: If nose assy is assembled as it is when purchased new, follow steps 3-5 to attach to tool.

- 1. Insert super grip jaw assy (5) into rear of collet (4). (Note direction in exploded view).
- 2. Thread collet (4) to extension-collet (6) using hex key in front of collet-extension (6) and flats provided on collet (4).
- 3. Insert o'ring (7) into rear of extension-collet (6) then thread assembled collet (3) and extension-collet (6) onto piston of tool using flats provided and hex in rear of piston.
- 4. Slide anvil & holder assy (1) over collet (4).
- 5. Slide retaining nut over ears on anvil and tighten to tool. (Note: retaining nut stop not used with this nose assembly).

## **DISASSEMBLY:**

Reverse assembly instructions.

MADE in USA

44766 Centre Court Clinton Twp. MI 48038 USA Ph: +1 (586) 226-1500 Fax: +1 (586) 226-1505 solutions@gagebilt.com / www.gagebilt.com

| Type:                              |      |                     | Fasteners:                            | Recommended Tool: GB722  Alternate Tools: GB731 & GB2480(A) |          |
|------------------------------------|------|---------------------|---------------------------------------|-------------------------------------------------------------|----------|
| Non Self-Releasing<br>3/16 & 1/4 Ø |      |                     | Commercial Lockbolt<br>C6L®, Avdelok® |                                                             |          |
| Ref.                               |      |                     |                                       | LB06-                                                       | LB08-    |
| No.                                | Qty. | Description         |                                       | 722-60                                                      | 722-60   |
| 1                                  | 1    | Anvil & Holder Assy |                                       | 16005                                                       | 18876    |
| 2                                  | 1    | Anvil               |                                       | 16003                                                       | 18874    |
| 3                                  | 1    | Holder              |                                       | 12241-3                                                     | 12241-4  |
| 4                                  | 1    | Collet              |                                       | 20636                                                       | 20841    |
| 5                                  | 1    | Super-Grip Jaw Assy |                                       | 30653-CS                                                    | 30861-CS |
| 6                                  | 1    | Extension-Collet    |                                       | 70822                                                       | 70822    |
| 7                                  | 1    | O'Ring              |                                       | 400778                                                      | 400778   |