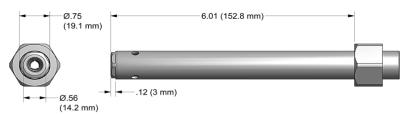

## NOSE ASSEMBLY DATA SHEET



## ASSEMBLY:

Note: If nose assy is assembled as it is when purchased new, follow steps 3-5 to attach to tool.

- 1. Insert super grip jaw assy (5) into rear of collet (4). (Note direction in exploded view).
- 2. Thread collet (4) to extension-collet (6) using hex key in front of collet-extension (6) and flats provided on collet (4).
- 3. Insert o'ring (7) into rear of extension-collet (6) then thread assembled collet (3) and extension-collet (6) onto piston of tool using flats provided and hex in rear of piston.
- 4. Slide anvil & holder assy (1) over collet (4).
- 5. Slide retaining nut over ears on anvil and tighten to tool. (Note: retaining nut stop not used with this nose assembly).

## **DISASSEMBLY:**

Reverse assembly instructions.



MADE in USA

44766 Centre Court Clinton Twp.