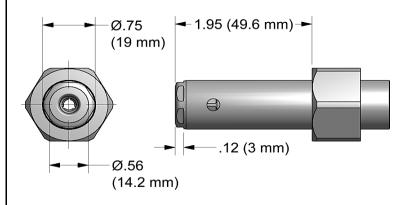

## NOSE ASSEMBLY DATA SHEET



## ASSEMBLY:

Note: If nose assy is assembled as it is when purchased new, follow steps 3-5 to attach to tool.

- 1. Insert super grip jaw assy (5) into rear of collet (4). (Note direction in exploded view).
- 2. Thread collet (4) to extension-collet (6) using hex key in front of collet-extension (6) and flats provided on collet (4).
- 3. Insert o'ring (7) into rear of extension-collet (6) then thread assembled collet (3) and extension-collet (6) onto piston of tool using flats provided and hex in rear of piston.
- 4. Slide anvil & holder assy (1) over collet (4).
- 5. Slide retaining nut over ears on anvil and tighten to tool. (Note: retaining nut stop not used with this nose assembly).

## **DISASSEMBLY:**

Reverse assembly instructions.



MADE in USA



| Type: