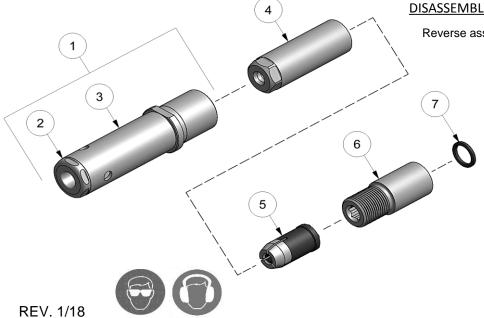

## ASSEMBLY:

Note: If nose assy is assembled as it is when purchased new, follow steps 3-5 to attach to tool.

- 1. Insert super grip jaw assy (5) into rear of collet (4). (Note direction in exploded view).
- 2. Thread collet (4) to extension-collet (6) using hex key in front of collet-extension (6) and flats provided on collet (4).
- 3. Insert o'ring (7) into rear of extension-collet (6) then thread assembled collet (3) and extension-collet (6) onto piston of tool using flats provided and hex in rear of piston.
- 4. Slide anvil & holder assy (1) over collet (4).
- 5. Slide retaining nut over ears on anvil and tighten to tool. (Note: retaining nut stop not used with this nose assembly).

## **DISASSEMBLY:**

Reverse assembly instructions.

MADE in USA

| Type:                              |      |                     | Fasteners:                            | Recommended Tool: GB722  Alternate Tools: GB731 & GB2480(A) |          |
|------------------------------------|------|---------------------|---------------------------------------|-------------------------------------------------------------|----------|
| Non Self-Releasing<br>3/16 & 1/4 Ø |      |                     | Commercial Lockbolt<br>C6L®, Avdelok® |                                                             |          |
| Ref.                               |      |                     |                                       | LB06-                                                       | LB08-    |
| No.                                | Qty. | Description         |                                       | 722-20                                                      | 722-20   |
| 1                                  | 1    | Anvil & Holder Assy |                                       | 16002                                                       | 18873    |
| 2                                  | 1    | Anvil               |                                       | 16003                                                       | 18874    |
| 3                                  | 1    | Holder              |                                       | 12242-3                                                     | 12242-2  |
| 4                                  | 1    | Collet              |                                       | 20636                                                       | 20841    |
| 5                                  | 1    | Super-Grip Jaw Assy |                                       | 30653-CS                                                    | 30861-CS |
| 6                                  | 1    | Extension-Collet    |                                       | 70823                                                       | 70823    |
| 7                                  | 1    | O'Ring              |                                       | 400778                                                      | 400778   |