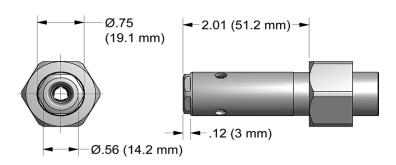

## NOSE ASSEMBLY DATA SHEET

## **ASSEMBLY:**

<u>Note:</u> If nose assy is assembled as it is when purchased new, follow steps 3-5 to attach to tool.

- 1. Insert super grip jaw assy (5) into rear of collet (4). (Note direction in exploded view).
- 2. Thread collet (4) to extension-collet (6) using flats provided. Insert o'ring (7) into rear of extension-collet (6).
- 3. Thread assembly onto piston on tool and snug with 9/16" wrench on collet #4 and hex key (provided with tool) into rear of piston.
- 4. Slide anvil & holder assy (1) over collet (4).
- Slide retaining nut on anvil and tighten to tool. (Note: retaining nut stop not used on this nose assy).