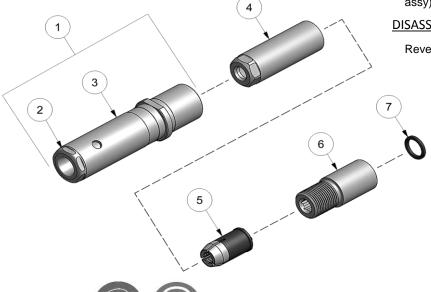

## **ASSEMBLY:**

<u>Note:</u> If nose assy is assembled as it is when purchased new, follow steps 3-5 to attach to tool.

- 1. Insert super grip jaw assy (5) into rear of collet (4). (Note direction in exploded view).
- 2. Thread collet (4) to extension-collet (6) using flats provided. Insert o'ring (7) into rear of extension-collet (6).
- 3. Thread assembly onto piston on tool and snug with 9/16" wrench on collet #4 and hex key (provided with tool) into rear of piston.
- 4. Slide anvil & holder assy (1) over collet (4).
- Slide retaining nut on anvil and tighten to tool. (Note: retaining nut stop not used on this nose assy).

Reverse assembly instructions.

5/07 Rev. 1/18

**GAGE BILT** 

MADE in USA

|                                    | Туре: | Fasteners:              |         | Recommended Tool:<br>GB713            |  |
|------------------------------------|-------|-------------------------|---------|---------------------------------------|--|
| Non Self-Releasing<br>3/16 & 1/4 Ø |       | · ·                     |         | Alternate Tools:<br>GB722 & GB2480(A) |  |
| Ref.                               |       |                         | MG06-   | MG08-                                 |  |
| No.                                | Qty.  | Description             | 722-20  | 722-20                                |  |
| 1                                  | 1     | Anvil & Holder Assembly | 16683   | 18871                                 |  |
| 2                                  | 1     | Anvil                   | 16634   | 18872                                 |  |
| 3                                  | 1     | Holder                  | 12242-1 | 12242-4                               |  |
| 4                                  | 1     | Collet                  | 20636   | 20841                                 |  |
| 5                                  | 1     | Super-Grip Jaw Assembly | 30652-S | 30860-S                               |  |
| 6                                  | 1     | Extension               | 70823   | 70823                                 |  |
| 7                                  | 1     | O'Ring                  | 400778  | 400778                                |  |