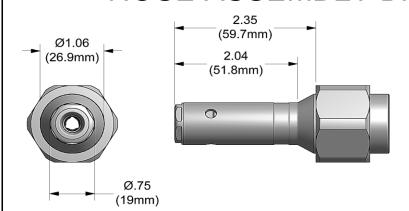

## **DISASSEMBLY**:

Reverse assembly instructions.

MADE in USA

44766 Centre Court Clinton Twp. MI 48038 USA Ph: +1 (586) 226-1500 Fax: +1 (586) 226-1505 solutions@gagebilt.com / www.gagebilt.com

| Туре:                        |      |                                     | Fasteners:             | Recommended Tool:<br>GB745            |  |
|------------------------------|------|-------------------------------------|------------------------|---------------------------------------|--|
| Non Self-Releasing<br>1/4" Ø |      |                                     | MAGNA-GRIP®<br>Maxlok® | Alternate Tools:<br>GB756 & GB2581(A) |  |
| Ref.<br>No.                  | Qty. | Description                         |                        | MG08-745-24                           |  |
| 1                            | 1    | Anvil & Holder Assy (Incl. #2 & #3) |                        | 18022                                 |  |
| 2                            | 1    | Anvil-Insert                        |                        | 18872                                 |  |
| 3                            | 1    | Anvil Holder                        |                        | 12387-2                               |  |
| 4                            | 1    | Collet                              |                        | 20841                                 |  |
| 5                            | 1    | Super-Grip Jaw Assy                 |                        | 30860-S                               |  |
| 6                            | 1    | Extension-Collet                    |                        | 70832                                 |  |