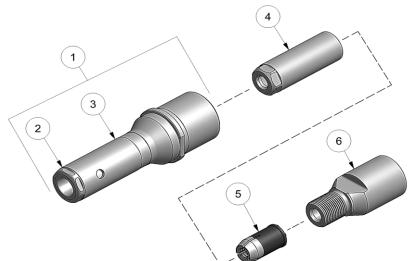

## Note:

- A. Apply Vibra-tite® p/n 405125 to all threads and allow it to set 20 minutes prior to assembly.
- B. Tighten collet extension (6) to piston on tool 80-100 IN-LB torque.
- C. If nose assy is assembled as it is when purchased new, follow steps 3-5 to attach to tool.
- Insert super grip jaw assy (5) into collet (4). (Note direction in exploded view).
- 2. Tighten extension-collet (6) and collet (4) together using 9/16" wrench and 1/4" hex key in rear of extension-collet (6).
- 3. Thread assembled collet (4) and extension collet (6) to piston on tool. Tighten assembled parts using 9/16" wrench on extension-collet (6) and hex key in rear of piston on tool.
- 4. Slide anvil & holder assy (1) over assembled collet (4) and extension-collet (5).
- Slide Retaining nut on anvil & holder assy (1) and tighten. (Note: Retaining nut stop not used in this nose assembly).

## **DISASSEMBLY**:

Reverse assembly instructions.

MADE in USA

44766 Centre Court Clinton Twp. MI 48038 USA Ph: +1 (586) 226-1500 Fax: +1 (586) 226-1505 solutions@gagebilt.com / www.gagebilt.com

| Туре:                        |      |                                     | Fasteners:             | Recommended Tool:<br>GB745            |  |
|------------------------------|------|-------------------------------------|------------------------|---------------------------------------|--|
| Non Self-Releasing<br>1/4" Ø |      |                                     | MAGNA-GRIP®<br>Maxlok® | Alternate Tools:<br>GB756 & GB2581(A) |  |
| Ref.<br>No.                  | Qty. | Description                         |                        | MG08-745-24                           |  |
| 1                            | 1    | Anvil & Holder Assy (Incl. #2 & #3) |                        | 18022                                 |  |
| 2                            | 1    | Anvil-Insert                        |                        | 18872                                 |  |
| 3                            | 1    | Anvil Holder                        |                        | 12387-2                               |  |
| 4                            | 1    | Collet                              |                        | 20841                                 |  |
| 5                            | 1    | Super-Grip Jaw Assy                 |                        | 30860-S                               |  |
| 6                            | 1    | Extension-Collet                    |                        | 70832                                 |  |