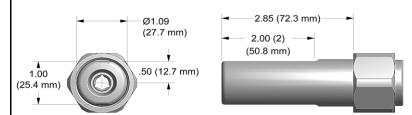

## NOSE ASSEMBLY DATA SHEET

Reverse assembly instructions.

4/06 REV 10/18

MADE in USA

44766 Centre Court Clinton Twp. MI 48038 USA Ph: +1 (586) 226-1500 Fax: +1 (586) 226-1505 solutions@gagebilt.com / www.gagebilt.com

| Type:                         |      |                     | Fasteners:  | Recommended Tool:<br>GB756    |         |
|-------------------------------|------|---------------------|-------------|-------------------------------|---------|
| Single Action<br>5/16 & 3/8 Ø |      |                     | MAGNA-GRIP® | Alternate Tools:<br>GB2581(A) |         |
| Ref.                          |      |                     | •           |                               | MG12-   |
| No.                           | Qty. |                     | Description |                               | 756-28  |
| 1                             | 1    | Anvil               |             | 11051                         | 11250   |
| 2                             | 1    | Collet              |             | 21040                         | 21244   |
| 3                             | 1    | Super-Grip Jaw Assy |             | 31027-S                       | 31227-S |
| 4                             | 1    | Extension-Collet    |             | 71219                         | 71219   |
| 5                             | 1    | Nut                 |             | 71250                         | 71250   |