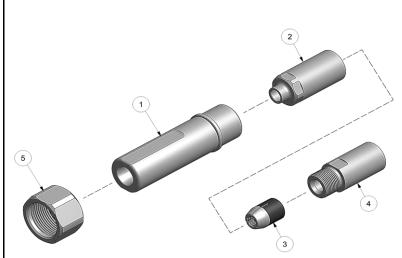

## ASSEMBLY:

## Notes:

- A. Apply Vibra-tite® p/n 405125 to all threads and allow it to set 20 minutes prior to assembly.
- B. Tighten collet extension (6) to piston on tool 80-100 IN-LB torque.
- C. If nose assy is assembled as it is when purchased new, follow steps 3-5 to attach to tool.
- 1. Insert super grip jaw assy (3) into rear of collet (2). (Note direction in exploded view).
- 2. Thread collet (3) to extension-collet (6) using flats provided on collet-extension (6) and on collet (3).
- 3. Thread assembled collet (3) and extensioncollet (6) onto piston of tool using flats provided and hex on rear of piston.
- 4. Slide anvil & holder assy (1) over collet (2).
- 5. Slide nut over rib on anvil (see exploded view) and tighten to tool.

Reverse assembly instructions.

4/06 REV 10/18

MADE in USA

44766 Centre Court Clinton Twp. MI 48038 USA Ph: +1 (586) 226-1500 Fax: +1 (586) 226-1505 solutions@gagebilt.com / www.gagebilt.com

| Type:                         |      |                     | Fasteners:  | Recommended Tool:<br>GB756    |         |
|-------------------------------|------|---------------------|-------------|-------------------------------|---------|
| Single Action<br>5/16 & 3/8 Ø |      |                     | MAGNA-GRIP® | Alternate Tools:<br>GB2581(A) |         |
| Ref.                          |      |                     | •           |                               | MG12-   |
| No.                           | Qty. |                     | Description |                               | 756-28  |
| 1                             | 1    | Anvil               |             | 11051                         | 11250   |
| 2                             | 1    | Collet              |             | 21040                         | 21244   |
| 3                             | 1    | Super-Grip Jaw Assy |             | 31027-S                       | 31227-S |
| 4                             | 1    | Extension-Collet    |             | 71219                         | 71219   |
| 5                             | 1    | Nut                 |             | 71250                         | 71250   |